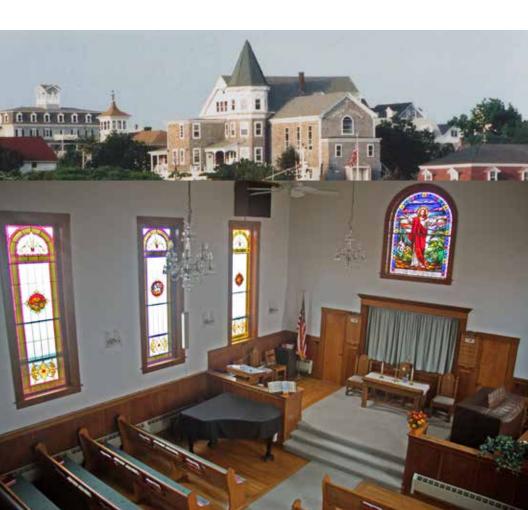

#### **HARBOR CHURCH**

Joyfully, we are invited by the spirit of God to embrace and minister to the hopes and hurts of our members, neighbors, and the larger community through prayer, worship, teaching and sharing.

# Welcoming the Future Endowment

The Welcoming the Future Endowment was established to pro-actively engage the needs and opportunities of the Block Island Community and beyond! This endowment will make God's love, peace, justice and hope more real in the lives of ourselves and our neighbors by providing current financial resources for today while securing long-term assets for the future. The Welcoming the Future Endowment is comprised of three distinct funds, they include: